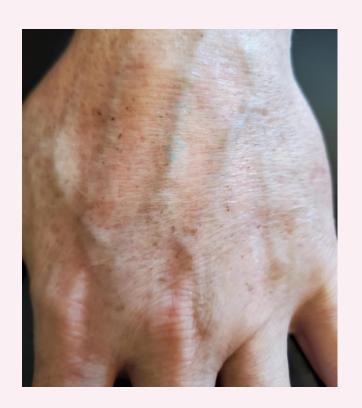

Patient details:
Age 30
2 Treatments

Filters 560, 585 nm

Before

After

Age 60 3 Treatments Filters 560, 640 nm Toning

Before

After

Age 30s 1 Treatment Filter 515nm