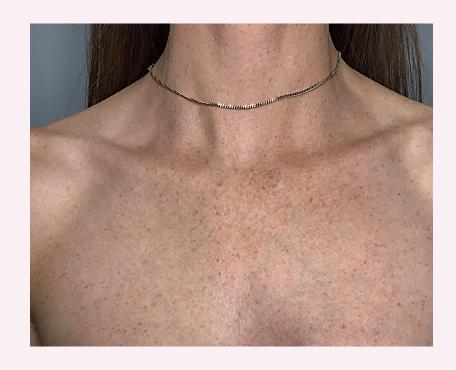

**Patient details:** 

Age 60s 2 Treatments Filters 560nm Toning

Before

After

Age 50s 4 Treatments Filters 560, 640nm Toning

Before

After

Patient details:
Age 50s
5 Treatments
Filter 560nm

After

Age 50s 4 Treatments Filters 560, 640nm Toning

After

Age 50s 5 Treatments Filter 560nm

After

Age 50s 5 Treatments Filter 560nm

Before

After