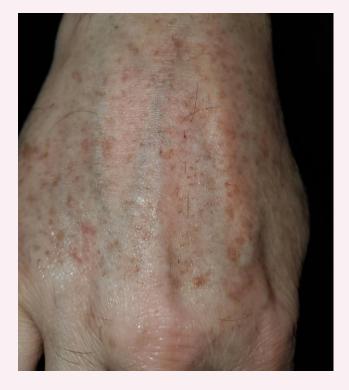

Patient details:
Age 50s
5 Treatments
Filter 640nm

Patient details:
Age 20s
2 Treatments
Filter 430nm

Before

**Patient details:** 

Age 40s 3 Treatments Filters 560, 640nm

**Patient details:** 

Age 40s 2 Treatments Filter 560nm